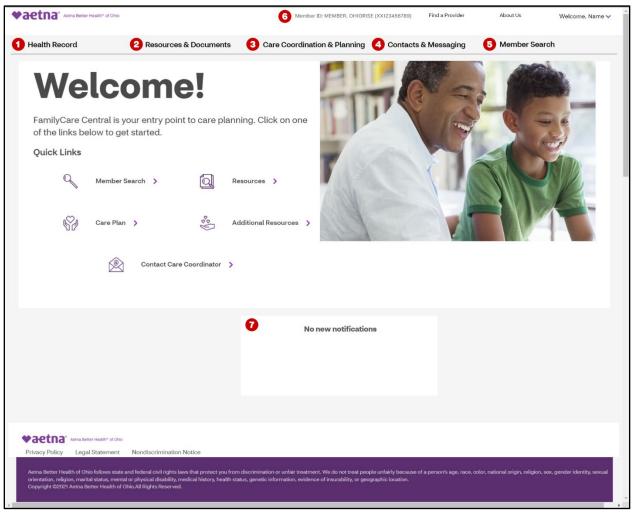

### **Landing Page**

Once you are logged in, you will see the landing page.

| Contraction Contra | 2 Find a Provider 3 About Us 4 Welcome, Rupa V |
|--------------------------------------------------------------------------------------------------------------------------------------------------------------------------------------------------------------------------------------------------------------------------------------------------------------------------------------------------------------------------------------------------------------------------------------------------------------------------------------------------------------------------------------------------------------------------------------------------------------------------------------------------------------------------------------------------------------------------------------------------------------------------------------------------------------------------------------------------------------------------------------------------------------------------------------------------------------------------------------------------------------------------------------------------------------------------------------------------------------------------------------------------------------------------------------------------------------------------------------------------------------------------------------------------------------------------------------------------------------------------------------------------------------------------------------------------------------------------------------------------------------------------------------------------------------------------------------------------------------------------------------------------------------------------------------------------------------------------------------------------------------------------------------------------------------------------------------------------------------------------------------------------------------------------------------------------------------------------------------------------------------------------------------------------------------------------------------------------------------------------------|------------------------------------------------|
| Resources & Documents       (a)         Contacts & Messaging         Wellcome!         To get started, select a member using the member search to access additional menu items.         Quick Links         (a)         Member Search         (b)         Member Search                                                                                                                                                                                                                                                                                                                                                                                                                                                                                                                                                                                                                                                                                                                                                                                                                                                                                                                                                                                                                                                                                                                                                                                                                                                                                                                                                                                                                                                                                                                                                                                                                                                                                                                                                                                                                                                        | Member Search<br>Logout                        |
| 7 No ne                                                                                                                                                                                                                                                                                                                                                                                                                                                                                                                                                                                                                                                                                                                                                                                                                                                                                                                                                                                                                                                                                                                                                                                                                                                                                                                                                                                                                                                                                                                                                                                                                                                                                                                                                                                                                                                                                                                                                                                                                                                                                                                        | ew notifications                               |

- 1. Logo Return to the landing page from anywhere in the application
- 2. Find a Provider search for an OhioRISE network provider
- 3. About Us information on the OhioRISE program
- 4. Your Name Click here to:
  - View User details
  - Change Password
  - Logout
- 5. Top Link Menus note: limited information is available until a member is selected
  - Resources & Documents- Find general information
  - o Contacts & Messaging Find the phone number for managed care plans
  - Member Search Find a member
- 6. Quick Links easy shortcuts to popular functions (note: limited Quick Links are available until a member is selected)
- 7. Notifications any ADT or other Notifications will appear linked in this field