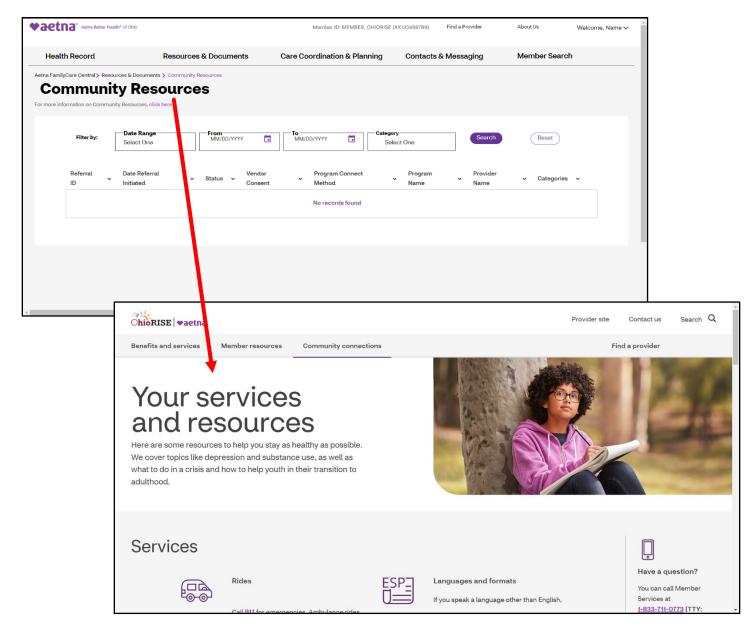

ple of all abilities and ages create a vision of a good life. It is a way to find support and find what it takes to live the lives a member wants to live. There are several outreach tools for completion and uploading into the document repository.





Click the **More Information** link in any expanded panel (circled above) to download the additional documents and materials associated with the topic.

### **Community Resources**

Community resources help the member stay as healthy as possible. These resources are selected for the member and can include groups that provide education, training and help for the member and their family.

Additionally, they cover topics like depression and substance use, as well as what to do in a crisis and how to help youth in their transition to adulthood.



### **Additional Care Coordination Resources**

| Aetna Better Health* of Of                                              | olo                                                                                                                                                                 | Member ID: MEMBER, OHIORISE (X                       | X123456789) Find a Provider                | About Us Welcome, M                                  | Name 🗸   |
|-------------------------------------------------------------------------|---------------------------------------------------------------------------------------------------------------------------------------------------------------------|------------------------------------------------------|--------------------------------------------|-