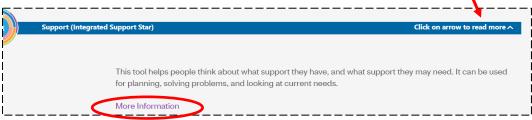

br>Red Treehouse<br>Restillency Ohio<br>SAMHAS (Substance Abus<br>Start Talkingt<br>StopBulking, gov<br>Take Charge Ohio<br>The Trever Project<br>United Way 21<br>Wraparound Ohio<br>Youth Move Ohio | sundation                   | n)            |                 |

Click any of the links on this page to access information on that resource.

If you hover your mouse over a particular resource name (do not click the link) you'll see a brief description of the resource:



# **Charting the Life Course**

Charting the Life Course was made to help people of all abilities and ages create a vision of a good life. It is a way to find support and find what it takes to live the lives a member wants to live. There are several outreach tools for completion and uploading into the document repository.





Click the **More Information** link in any expanded panel (circled above) to download the additional documents and materials associated with the topic.

### **Community Resources**

Community resources help the member stay as healthy as possible. These resources are selected for the member and can include groups that provide education, training and help for the member and their family.

Additionally, they cover topics like depression and substance use, as well as what to do in a crisis and how to help youth in their transition to adulthood.



### **Additional Care Coordination Resources**

| Aetna Better Health* of Of                                              | olo