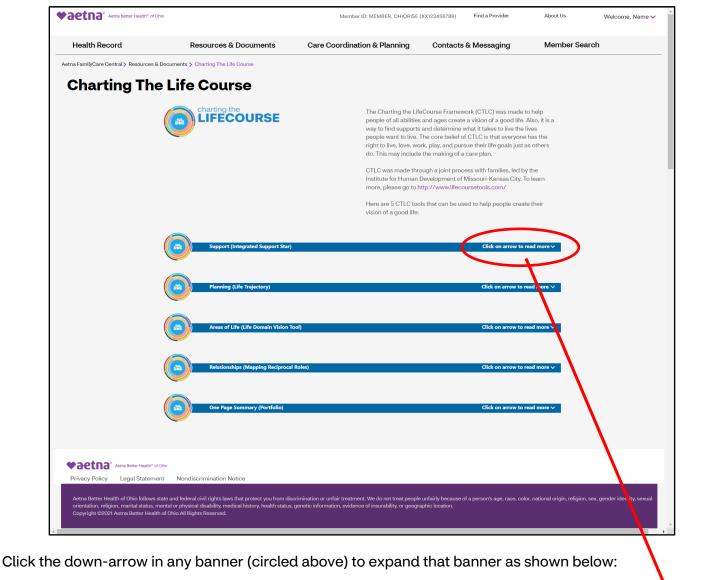

s<br>Red Treehouse<br>Restillency Ohio<br>SAMHAS (Substance Abus<br>Start Talkingt<br>StopBulking, gov<br>Take Charge Ohio<br>The Trever Project<br>United Way 21<br>Wraparound Ohio<br>Youth Move Ohio | sundation                   | n)            |                 |

Click any of the links on this page to access information on that resource.

If you hover your mouse over a particular resource name (do not click the link) you'll see a brief description of the resource:



# **Charting the Life Course**

Charting the Life Course was made to help people of all abilities and ages create a vision of a good life. It is a way to find support and find what it takes to live the lives a member wants to live. There are several outreach tools for completion and uploading into the document repository.





Click the **More Information** link in any expanded panel (circled above) to download the additional documents and materials associated with the topic.

### **Community Resources**

Community resources help the member stay as healthy as possible. These resources are selected for the member and can include groups that provide education, training and help for the member and their family.

Additionally, they cover topics like depression and substance use, as well as what to do in a crisis and how to help youth in their transition to adulthood.



### **Additional Care Coordination Resources**

| Aetna Better Health* of Of                                              | olo