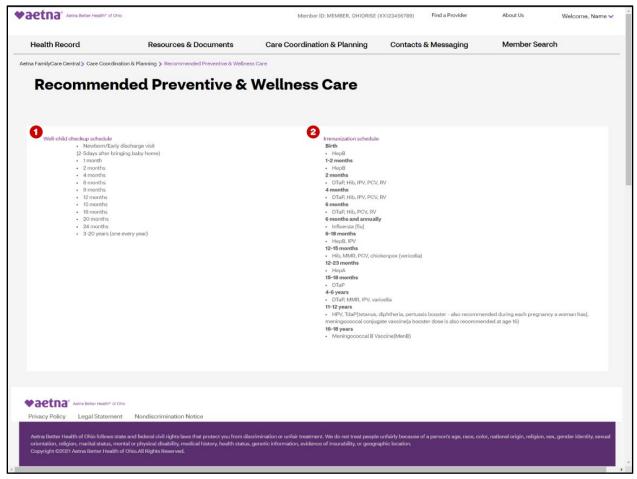

### Contents

| Landing Page                           | 4  |
|----------------------------------------|----|
| Member Search                          | 5  |
| Assigned Member List                   | 6  |
| Member's Information                   | 8  |
| General Navigation                     | 9  |
| Health Record                          | 10 |
| Member Profile                         | 11 |
| Admits, Discharges & Transfers         |    |
| Appeals & Grievances                   |    |
| Claims                                 | 15 |
| Immunizations                          | 17 |
| Incidents                              |    |
| Medications                            | 19 |
| Pharmacy Claims                        |    |
| Prior Authorizations                   |    |
| Resources & Documents                  |    |
| Resources                              | 25 |
| Charting the Life Course               |    |
| Community Resources                    |    |
| Additional Care Coordination Resources |    |
| Documents                              |    |
| FamilyCare Central User Guide          |    |
| FamilyCare Central Training Video      | 31 |
| Care Coordination & Planning           |    |
| Appointments                           |    |
| Care Plan                              |    |
| Needed Services                        |    |
| Recommended Preventive & Wellness Care |    |
| Assessments                            |    |
| Contacts & Messaging                   |    |
| Contact Managed Care Plan              |    |
| Contact Care Coordinator               |    |
| ADT Notifications                      |    |
| All Other Notifications                |    |
| Document information                   |    |